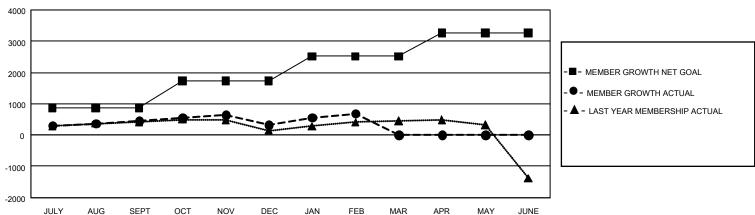

## GOALS AND ACTUAL MEMBERS CUMULATIVE

| DROPPED CLUBS: 0 |   | 0 CLUBS OF 0 ADDED 1 OR MORE NEW | GENDER DISTRIBUTION             |             |   |
|------------------|---|----------------------------------|---------------------------------|-------------|---|
|                  |   | MEMBERS                          | MALE                            | 0 (100.00%) |   |
|                  |   |                                  | FEMALE                          | 0 (100.00%) |   |
| DROPPED MEMBERS  |   |                                  |                                 |             |   |
| DECEASED         | 0 | CLICK HERE FOR CUMULATIVE        | TOTAL FAMILY UNIT MEMBERS       |             | 0 |
| CLUB CANCELLED 0 |   | MEMBERSHIP DATA                  |                                 |             |   |
| OTHER            | 0 |                                  | FAMILY MEMBERS PAYING HALF DUES |             | 0 |
| TOTAL            | 0 |                                  |                                 |             |   |

## GMT MONTHLY MEMBERSHIP PROGRESS REPORT

Results as of: 3/31/2020

GMT Constitutional Area 5 - J, Group I

**GMT**: OPEN

REPORT DOES NOT INCLUDE CLUBS IN UNDISTRICTED AREAS.

| Clubs         |               |             |               | Members               |                        |                         |                                                    |  |
|---------------|---------------|-------------|---------------|-----------------------|------------------------|-------------------------|----------------------------------------------------|--|
|               | RESULTS FOR   | R 2019-2020 |               | RESULTS FOR 2019-2020 |                        |                         |                                                    |  |
| QUARTER       | NEW CLUB GOAL | NEW CLUBS   | DROPPED CLUBS | QUARTER MEME          | BER GROWTH NET<br>GOAL | MEMBER GROWTH<br>ACTUAL | DROPPED<br>MEMBERS ACTUAL<br>(including transfers) |  |
| JULY/AUG/SEPT | 3             | 1           | 2             | JULY/AUG/SEPT         | 2,595                  | 1,034                   | 525                                                |  |
| OCT/NOV/DEC   | 15            | 0           | 1             | OCT/NOV/DEC           | 2,598                  | 584                     | 702                                                |  |
| JAN/FEB/MAR   | 9             | 0           | 0             | JAN/FEB/MAR           | 2,358                  | 621                     | 252                                                |  |
| APR/MAY/JUNE  | 9             | 0           | 0             | APR/MAY/JUNE          | 2,265                  | 0                       | 0                                                  |  |