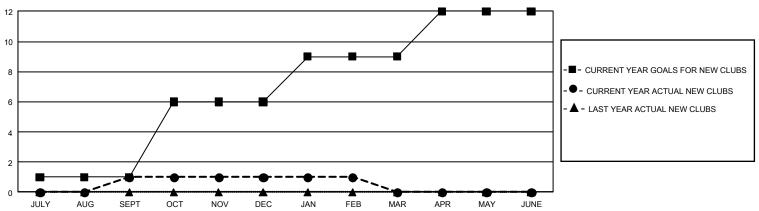

## GOALS AND ACTUAL NEW CLUBS CUMULATIVE

## GMT MONTHLY MEMBERSHIP PROGRESS REPORT

Results as of: 3/31/2020

GMT Constitutional Area 5 - J, Group I

**GMT**: OPEN

REPORT DOES NOT INCLUDE CLUBS IN UNDISTRICTED AREAS.

| Clubs         |               |             |               | Members               |                        |                         |                                                    |  |
|---------------|---------------|-------------|---------------|-----------------------|------------------------|-------------------------|----------------------------------------------------|--|
|               | RESULTS FOR   | R 2019-2020 |               | RESULTS FOR 2019-2020 |                        |                         |                                                    |  |
| QUARTER       | NEW CLUB GOAL | NEW CLUBS   | DROPPED CLUBS | QUARTER MEME          | BER GROWTH NET<br>GOAL | MEMBER GROWTH<br>ACTUAL | DROPPED<br>MEMBERS ACTUAL<br>(including transfers) |  |
| JULY/AUG/SEPT | 3             | 1           | 2             | JULY/AUG/SEPT         | 2,595                  | 1,034                   | 525                                                |  |
| OCT/NOV/DEC   | 15            | 0           | 1             | OCT/NOV/DEC           | 2,598                  | 584                     | 702                                                |  |
| JAN/FEB/MAR   | 9             | 0           | 0             | JAN/FEB/MAR           | 2,358                  | 621                     | 252                                                |  |
| APR/MAY/JUNE  | 9             | 0           | 0             | APR/MAY/JUNE          | 2,265                  | 0                       | 0                                                  |  |